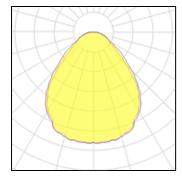

#### Light output 1 (integrated, emergency)

Suspension Kit

| Lamp type          | LED      | CCT         | 4000 K |
|--------------------|----------|-------------|--------|
| Nominal lamp power | 3 W      | CRI         | 80     |
| Total flux         | 456 lm   | LOR         | 100%   |
| Luminous efficacy  | 152 lm/W | Total power | 3 W    |