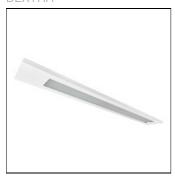

# Product data sheet

ELL 12L30 LE3 ELEMENT EMERGENCY DEXTRA









#### Light output 1 (integrated, emergency)

Suspension Kit



| Lamp type          | LED      | CCT         | 4000 K |
|--------------------|----------|-------------|--------|
| Nominal lamp power | 3 W      | CRI         | 80     |
| Total flux         | 456 lm   | LOR         | 100%   |
| Luminous efficacy  | 152 lm/W | Total power | 3 W    |

#### Light output 2 (integrated)



| Lamp type          |          | CCT         | 4000 K |
|--------------------|----------|-------------|--------|
| Nominal lamp power | 20.2 W   | CRI         | 80     |
| Total flux         | 2310 lm  | LOR         | 100%   |
| Luminous efficacy  | 114 lm/W | Total power | 20.2 W |

Mounting mode

Pendant

Electric

System power: 23.2 W

Ballast: ECG Appliance Class: I

### Shape and measurements

Leng