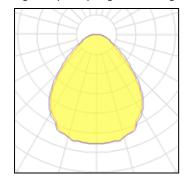

#### Light output 2 (integrated)

| Lamp type          |          | CCT         | 4000 K |
|--------------------|----------|-------------|--------|
| Nominal lamp power | 20.2 W   | CRI         | 80     |
| Total flux         | 2310 lm  | LOR         | 100%   |
| Luminous efficacy  | 114 lm/W | Total power | 20.2 W |