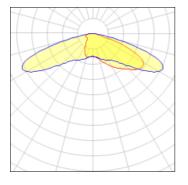

### Light output 1 (integrated)

| Lamp type          | LED      | CCT         | 2200 K |
|--------------------|----------|-------------|--------|
| Nominal lamp power | 129 W    | CRI         | 70     |
| Total flux         | 11673 lm | LOR         | 100%   |
| Luminous efficacy  | 90 lm/W  | Total power | 129 W  |

## Mounting mode

Pole top mounted

## Adjustability

Fixed