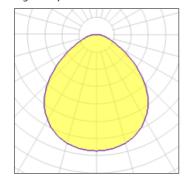

## Light output 1

| 26 W    |
|---------|
| 3221 lm |
| 85 lm/W |
| 3000 K  |
| 90      |
|         |

| LOR         | 78%     |
|-------------|---------|
| Total flux  | 2509 lm |
| Total power | 29.4 W  |
|             |         |
|             |         |