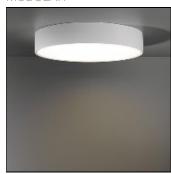

## Product data sheet

FLAT MOON 450 CEILING DOWN LED 3000K GI WHITE STRUC + PRISMATIC 13290109+13289000

MODULAR

Enchanting moonlight Contemporary architectural projects love a minimalist, slim lighting design. Flat moon is a stylish, reduced height fixture (78 mm) that distributes a soft, yet functional light. Office-compliant when combined with one of the prismatic diffusers, it is also a perfect fit for public spaces, hotels, restaurants or retail environments. Exceptionally versatile, Flat moon can be either surface-mounted, recessed or suspended (with two types of suspension kits for either down or up/down lighter) and even directly mounted and connected onto the gear. It comes in three sizes: 450, 650 or 950 mm diameter.