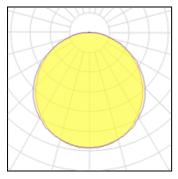

## Light output 1 (integrated)

| Lamp type          | LED      | CCT         | 4000 K |
|--------------------|----------|-------------|--------|
| Nominal lamp power | 28 W     | CRI         | 80     |
| Total flux         | 3313 lm  | LOR         | 100%   |
| Luminous efficacy  | 118 lm/W | Total power | 28 W   |