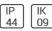

# Product data sheet

EROS 3000K 12W SENSOR WHITE 7504103

WESTAL











A more simple ceiling- and wall luminaire equipped with a LED unit. Made of polycarbonate with opal glare protection. Comes with quickconnect terminal block and double knockouts for surface-mounted cable and forwarding.

## Light output 1 (integrated)



| Lamp type         |
|-------------------|
| Nominal lamp powe |
| Total flux        |
| Luminous efficacy |

| LED     | CCT   |
|---------|-------|
| 12 W    | CRI   |
| 1076 lm | LOR   |
| 90 lm/W | ULOR  |
|         | Total |

| CT         | 3000 K |
|------------|--------|
| RI         | 80     |
| OR         | 100%   |
| ILOR       | 8%     |
| otal power | 12 W   |

### Mounting mode

Ceiling mounted

## Shape and measurements

Length: 10.04 in Width: 10.04 in Height: 3.54 in

### Adjustability

Fixed

#### Electric

System p