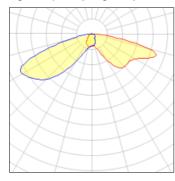

## Light output 1 (integrated)

| Lamp type          | LED     | CCT         | 5000 K  |
|--------------------|---------|-------------|---------|
| Nominal lamp power | 133.3 W | CRI         | 70      |
| Total flux         | 9430 lm | LOR         | 100%    |
| Luminous efficacy  | 71 lm/W | Total power | 133.3 W |