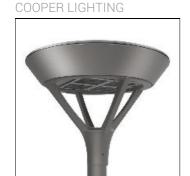

## Product data sheet

PMM MESA PMM-F05-LED-E-U-SLR-7050

Die-cast aluminum housing and door, Lumens packages ranging from 3,000 - 29,000 lumens, Choice of 13 high-efficiency, patented AccuLED Optics™, Base casting slip fits over a standard 3" O.D. tenon, Wall, single and dual-mount configurations available, 10kV/10vkA surge protection standard, LED fixture features a five-year warranty

Mounting mode

Wall mounted

Shape and measurements

Length: 2.04 in Width: 12.00 in Height: 0.39 in

Adjustability

Fixed

Electric

System power: 133.3 W