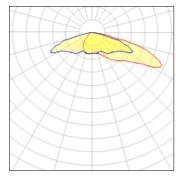

#### Light output 1 (integrated)

| Lamp type          | LED      | CCT         | 3000 K |
|--------------------|----------|-------------|--------|
| Nominal lamp power | 97.2 W   | CRI         | 75     |
| Total flux         | 11754 lm | LOR         | 100%   |
| Luminous efficacy  | 121 lm/W | Total power | 97.2 W |