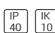

## Product data sheet

FLAT POLYMERO 311556.002.6

RZB







Series: FLAT POLYMERO Decorative round surface-mounted luminaire. Base: metal, powder-coated. Diffuser made of plastic (polycarbonate), opal, shockproof. Diffuser fastening: patented push system. Suitable for ceiling mounting, wall (surface). Colour: white Diameter: 620 mm Height: 160 mm Lamp: LED Socket: without socket Colour temperature: 4000K Colour rendering index (CRI): 80 System power: 28 W Rated luminous flux: 3200 lm Luminous efficiency: 114 lm/W Control gear: Regulated power supply Protection class: I Type of protection: IP 40

## Light output 1 (integrated)



| Lamp type          | LED      | CCT         | 4000 K |
|--------------------|----------|-------------|--------|
| Nominal lamp power | 28 W     | CRI         | 80     |
| Total flux         | 3200 lm  | LOR         | 10