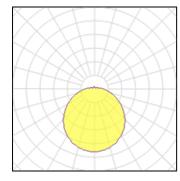

## Light output 1 (integrated)

| Lamp type          | LED      | CCT         | 4000 K |
|--------------------|----------|-------------|--------|
| Nominal lamp power | 28 W     | CRI         | 80     |
| Total flux         | 3200 lm  | LOR         | 100%   |
| Luminous efficacy  | 114 lm/W | ULOR        | 8%     |
|                    |          | Total power | 28 W   |