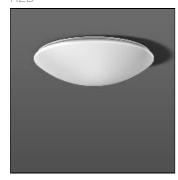

## Product data sheet

FLAT POLYMERO 311556.002.6

RZB

Series: FLAT POLYMERO Decorative round surface-mounted luminaire. Base: metal, powder-coated. Diffuser made of plastic (polycarbonate), opal, shockproof. Diffuser fastening: patented push system. Suitable for ceiling mounting, wall (surface). Colour: white Diameter: 620 mm Height: 160 mm Lamp: LED Socket: without socket Colour temperature: 4000K Colour rendering index (CRI): 80 System power: 28 W Rated luminous flux: 3200 lm Luminous efficiency: 114 lm/W Control gear: Regulated power supply Protection class: I Type of protection: IP 40

Mounting mode

Ceiling mounted

Shape and measurements

Height: 6.30 in Diameter: 24.41 in

Adjustability

Fixed

Electric

System power: 28 W