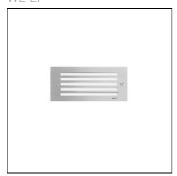

# Product data sheet

STG209 VA:IP55:LED-4/4W/4K 133-0334

WE-EF

IP55, Class I. IK10. Marine-grade, die-cast aluminium alloy. 5CE superior corrosion protection including PCS hardware. Silicone rubber gasket. Polycarbonate main lens. Two cable entries. Factory installed LED circuit board. Integral EC electronic converter. A pre-installation blockout is available and recommended for mounting in concrete walls.

# Mounting mode

Wall recessed

# Shape and measurements

Length: 8.07 in Width: 3.62 in Height: 3.27 in Weight: 0.9 kg