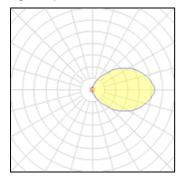

#### Light output 1

#### 4 x LED

| Nominal lamp power | 1 W     | LOR         | 12%   |
|--------------------|---------|-------------|-------|
| Lamp flux          | 170 lm  | ULOR        | 6%    |
| Luminous efficacy  | 15 lm/W | Total flux  | 82 lm |
| CCT                | 4000 K  | Total power | 5.5 W |
| CRI                | 80      |             |       |