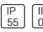

# Product data sheet

MAR 10 STREET AND AREA LIGHTING LUMINAIRES MA-97091-T4-W40

LIGMAN









- Lamp LED - CRI Ra > 80 - MacAdam Ellipse 3 SDCM - Colour 3000K and 4000K - Die-cast aluminium housing pre-treated before powder coating ensuring high corrosion resistance - Stainless steel fasteners in grade 316 - Durable silicone rubber gasket - Clear toughened glass - Surge protection 10kV

## Light output 1 (integrated)



| Lamp type          | LED      | CCT         | 4032 K |
|--------------------|----------|-------------|--------|
| Nominal lamp power | 37.5 W   | CRI         | 80     |
| Total flux         | 4665 lm  | LOR         | 100%   |
| Luminous efficacy  | 124 lm/W | Total power | 37.5 W |

## Mounting mode

Wall mounted, Pole top mounted

## Shape and measurements

Height: 10.24 in Diameter: 17.24 in Weight: 15.8 kg

# Adjustability

Fixed

## Design

Color of housin