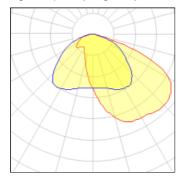

## Light output 1 (integrated)

| Lamp type          | LED      | CCT         | 4032 K |
|--------------------|----------|-------------|--------|
| Nominal lamp power | 37.5 W   | CRI         | 80     |
| Total flux         | 4665 lm  | LOR         | 100%   |
| Luminous efficacy  | 124 lm/W | Total power | 37.5 W |