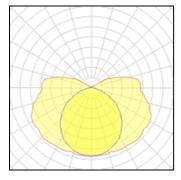

## Light output 1

#### 1 x 18W Fluorescent Lamp

IP 65

| Nominal lamp power | 18 W    | Socket      | G13    |
|--------------------|---------|-------------|--------|
| Lamp flux          | 1300 lm | LOR         | 71%    |
| Luminous efficacy  | 39 lm/W | ULOR        | 12%    |
| CCT                | 6445 K  | Total flux  | 918 lm |
| CRI                | 80      | Total power | 23.8 W |
|                    |         |             |        |