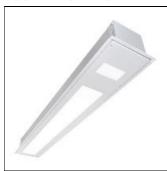

## Product data sheet

MNAE MEDICAL NARROW AMBIENT EXAM MNAE-G-48-LD4-HIHI-40

**COOPER LIGHTING** 

Recessed grid 8" on center. Use the DFCL for hard ceilings, 7.5W maximum LED MR16 reading light, with full rotation and swivel, Choose from 3 illumination levels for the ambient exam function, IP65 optional for dusts and water ingress protection, NSF listing and anti-microbial finish for sterile environments, Amber night light and several white color temperatures available, Low voltage relay available for pillow switch control, Emergency battery also available

Mounting mode

Ceiling recessed

Shape and measurements

Length: 4.50 in Width: 44.00 in Height: 0.39 in

Adjustability

Fixed

Electric

System power: 90.3 W