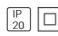

## Product data sheet

PURE 1 09.1637/PHLED 13W/60°

FLOS







Led recessed luminaire for indoor application. Self extinguishing ceramic or engineering plastic lamp holders, with single-pole, transparent electric wires with double Teflon insulation. Aluminum body, placed above the lamp holder, black thermoplastic and 4 mm tempered glass screen-support ring. Die-cast aluminum alloy body, cover and adjustable lamp support, powder-coated white, grey or black. Phosphor LED module integrated. Remote electronic transformer 220/240V included.

## Light output 1 (integrated)



| Lamp type          |
|--------------------|
| Nominal lamp power |
| Total flux         |
| Luminous efficacy  |

| LED     | CCT         | 3000 K |
|---------|-------------|--------|
| 13 W    | CRI         | 80     |
| 1000 lm | LOR         | 100%   |
| 77 lm/W | Total power | 13