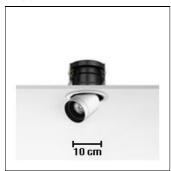

## Product data sheet

PURE 1 09.1637/PHLED 13W/60°

FLOS

Led recessed luminaire for indoor application. Self extinguishing ceramic or engineering plastic lamp holders, with single-pole, transparent electric wires with double Teflon insulation. Aluminum body, placed above the lamp holder, black thermoplastic and 4 mm tempered glass screen-support ring. Die-cast aluminum alloy body, cover and adjustable lamp support, powder-coated white, grey or black. Phosphor LED module integrated. Remote electronic transformer 220/240V included.

Mounting mode

Ceiling recessed

Shape and measurements

Length: 3.94 in Width: 3.94 in Height: 5.51 in

Adjustability

Rotatable, Tiltable

Electric

System power: 13 W Appliance Class: II