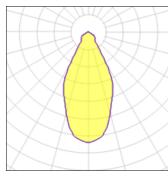

## Light output 1 (integrated)

| Lamp type          |
|--------------------|
| Nominal lamp power |
| Total flux         |
| Luminous efficacy  |

| LED     | CCT         | 3000 K |
|---------|-------------|--------|
| 13 W    | CRI         | 80     |
| 1000 lm | LOR         | 100%   |
| 77 lm/W | Total power | 13 W   |