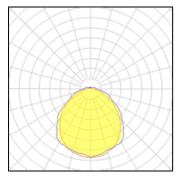

#### Light output 1

## 

| 56 x LED           |          |             |         |
|--------------------|----------|-------------|---------|
| Nominal lamp power | 1.02 W   | LOR         | 100%    |
| Lamp flux          | 106 lm   | Total flux  | 5936 lm |
| Luminous efficacy  | 104 lm/W | Total power | 57.1 W  |
| CCT                | 5700 K   |             |         |
| CRI                | 70       |             |         |
|                    |          |             |         |