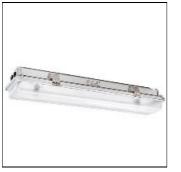

## PLLE LED PLLE-4-5L 5700K EATON'S CROUSE HINDS

PLLE Industrial Linear LED Light

## Shape and measurements

Length: 7.20 in Width: 52.56 in Height: 5.12 in