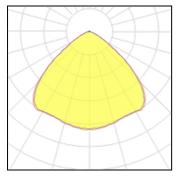

## Light output 1

## 1 x LED

IP 20

| TALLED             |         |             |         |
|--------------------|---------|-------------|---------|
| Nominal lamp power | 28.25 W | LOR         | 98%     |
| Lamp flux          | 2000 lm | Total flux  | 1969 lm |
| Luminous efficacy  | 70 lm/W | Total power | 28.25 W |
| CCT                | 3953 K  |             |         |
| CRI                | 99      |             |         |
|                    |         |             |         |