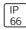

# Product data sheet

230W LED FLOODLIGHT (MB51) TYPE 1 (5000K) S2266 LEDXION K10119

NIKKON







NIKKON S2266 LEDXION K10119 230W LED Floodlight (MB51) Type 1 (5000K)

## Light output 1



| I X LED            |
|--------------------|
| Nominal lamp power |
| Lamp flux          |
| Luminous efficacy  |
| CCT                |
| CRI                |

| 230 W    |
|----------|
| 33000 lm |
| 128 lm/W |
| 4948 K   |
| 99       |
|          |

| LOR         |  |
|-------------|--|
| Total flux  |  |
| Total power |  |

97% 31965 lm 249.62 W

## Mounting mode

Pole top mounted

## Shape and measurements

Length: 3.94 in Width: 3.94 in Height: 3.94 in

## Adjustability

Tiltable

## Electric

System power: 249.62 W

### Protection

IP: 66