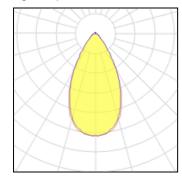

## Light output 1

| I X LED            |
|--------------------|
| Nominal lamp power |
| Lamp flux          |
| Luminous efficacy  |
| CCT                |
| CRI                |

| 230 W    |
|----------|
| 33000 lm |
| 128 lm/W |
| 4948 K   |
| 99       |
|          |

| LOR         |  |
|-------------|--|
| Total flux  |  |
| Total power |  |

97% 31965 lm 249.62 W