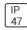

## Product data sheet

PMM MESA
PMM-SA1B-750-U-T4W-HSS







Die-cast aluminum housing and door, Lumens packages ranging from 3,000 - 29,000 lumens, Choice of 13 high-efficiency, patented AccuLED Optics™, Base casting slip fits over a standard 3" O.D. tenon, Wall, single and dual-mount configurations available, 10kV/10vkA surge protection standard, LED fixture features a five-year warranty

## Light output 1 (integrated)



| Lamp type          | LED     | CCT         | 5000 K |
|--------------------|---------|-------------|--------|
| Nominal lamp power | 44 W    | CRI         | 70     |
| Total flux         | 3818 lm | LOR         | 100%   |
| Luminous efficacy  | 87 lm/W | Total power | 44 W   |

Mounting mode

Wall mounted

Shape and measurements

Height: 0.39 in Diameter: 6.00 in

Adjustability

Fixed

Electric

System power: 44 W

Protection