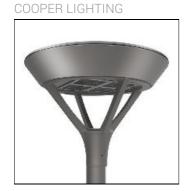

## Product data sheet

PMM MESA
PMM-SA1B-750-U-T4W-HSS

Die-cast aluminum housing and door, Lumens packages ranging from 3,000 - 29,000 lumens, Choice of 13 high-efficiency, patented AccuLED Optics™, Base casting slip fits over a standard 3" O.D. tenon, Wall, single and dual-mount configurations available, 10kV/10vkA surge protection standard, LED fixture features a five-year warranty