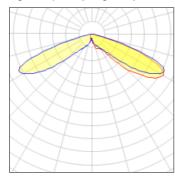

## Light output 1 (integrated)

| Lamp type          | LED     | CCT         | 5000 K |
|--------------------|---------|-------------|--------|
| Nominal lamp power | 44 W    | CRI         | 70     |
| Total flux         | 3818 lm | LOR         | 100%   |
| Luminous efficacy  | 87 lm/W | Total power | 44 W   |