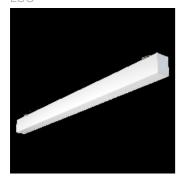

# Product data sheet

VOLICA 2.0 LED N/T 1506 4400LM 4000K OPAL MATT (PMMA) WHITE 010481.5L06.213

LUG

Surface-mounted decorative luminaire for LED light sources; aluminum profile available in various colors, equipped with an efficient lighting system, optimized for indoor use. Mounting: surface mounted Body: aluminum profile Power supply efficiency: >87% Power: 220-240V 50/60Hz Includes light source: yes Lifetime (L80B10): 100 000 h Lifetime (L90B10): 50 000 h Warranty: 5 years Application: offices, hotels, reception desks, galleries, auditorium, boutiques, museums

#### Shape and measurements

Length: 59.29 in Width: 2.36 in Height: 3.15 in

# Design

Color of housing: White