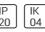

# Product data sheet

VOLICA 2.0 LED N/T 1506 4400LM 4000K OPAL MATT (PMMA) WHITE 010481.5L06.213

LUG









Surface-mounted decorative luminaire for LED light sources; aluminum profile available in various colors, equipped with an efficient lighting system, optimized for indoor use. Mounting: surface mounted Body: aluminum profile Power supply efficiency: >87% Power: 220-240V 50/60Hz Includes light source: yes Lifetime (L80B10): 100 000 h Lifetime (L90B10): 50 000 h Warranty: 5 years Application: offices, hotels, reception desks, galleries, auditorium, boutiques, museums

#### Light output 1 (integrated)



| Lamp type          |
|--------------------|
| Nominal lamp power |
| Total flux         |
| Luminous efficacy  |

| LED      |  |
|----------|--|
| 35 W     |  |
| 4400 lm  |  |
| 126 lm/W |  |

35 W

# Mounting mode

Ceiling mounted

#### Shape and measurements

Length: 59.29 in Width: