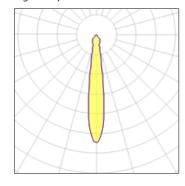

#### Light output 1

| 1 x LED      |
|--------------|
| Nominal lamp |
| Lamn flux    |

p power 6.2 W 590 lm Lamp flux 90 lm/W Luminous efficacy CCT 4000 K CRI 90

LOR Total flux

Total power

94% 558 lm 6.2 W

1 v I FD

| IXLLD              |         |
|--------------------|---------|
| Nominal lamp power | 9.2 W   |
| Lamp flux          | 792 lm  |
| Luminous efficacy  | 81 lm/W |
| CCT                | 4000 K  |
| CRI                | 90      |

LOR 94% Total flux 748 lm Total power 9.2 W