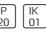

# Product data sheet

MINI MULTIPLE TRIMLESS FOR SMART KUP LED 4000K SPOT GE WHITE STRUC 12535209+12556209

MODULAR









Highly versatile Twenty years after its initial launch, Mini multiple is still a coveted luminaire. Mini multiple is the reference of our architectural lighting portfolio. The technology is on full display and allows this luminaire to fit well into both a minimalist and an industrial-chic environment. The gimbaled system allows you to direct the light source at any angle of your chouce. Mini multiple has a very subtle alu trim. Available in one-, two-, three- and four lamps versions in different colours. Connect Mini multiple with Smart by adding the Smart frontrings to your recessed spot.

#### Light output 1



| 1 x LED      |
|--------------|
| Nominal lamp |
| Lamn flux    |

p power 6.2 W 590 lm Lamp flux 90 lm/W Luminous efficacy CCT 4000 K CRI 90

LOR Total flux

Total power

9