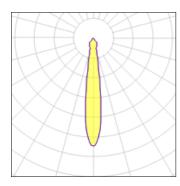

#### Light output 1

| 1 x LED      |
|--------------|
| Nominal lamp |
| Lamn flux    |

p power 6.2 W 590 lm Lamp flux 90 lm/W Luminous efficacy CCT 4000 K CRI 90

LOR Total flux

Total power

94% 558 lm 6.2 W

1 v I FD

| IXLLD              |         |
|--------------------|---------|
| Nominal lamp power | 9.2 W   |
| Lamp flux          | 792 lm  |
| Luminous efficacy  | 81 lm/W |
| CCT                | 4000 K  |
| CRI                | 90      |

LOR 94% Total flux 748 lm Total power 9.2 W