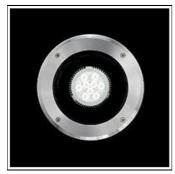

## Product data sheet

IDRA LED 257728

FLOS

Recessed luminaire for outdoor installation in the ground. Configuration: 316 deep-drawn stainless steel structure with milled AISI 316L stainless steel finish frame. Tempered transparent glass, moulded silicone gasket. The stainless steel structure allows installation on extreme conditions (sea or road salt).

| LOR         | 99%    |
|-------------|--------|
| ULOR        | 99%    |
| Total flux  | 708 lm |
| Total power | 12 W   |
|             |        |

Mounting mode

Floor recessed

Shape and measurements

Height: 7.28 in Diameter: 7.87 in