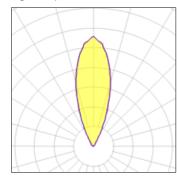

| LOR         | 99%    |
|-------------|--------|
| ULOR        | 99%    |
| Total flux  | 708 lm |
| Total power | 12 W   |
|             |        |

Mounting mode

Floor recessed

Shape and measurements

Height: 7.28 in Diameter: 7.87 in