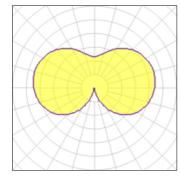

## 1 x General service incandescent lamp

| Nominal lamp power | 100 W   | Socket      | E27     |
|--------------------|---------|-------------|---------|
| Lamp flux          | 1340 lm | LOR         | 91%     |
| Luminous efficacy  | 12 lm/W | ULOR        | 51%     |
| CCT                | 2688 K  | Total flux  | 1222 lm |
| CRI                | 99      | Total power | 100 W   |