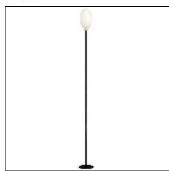

## Product data sheet

BRERA F3 100W F1412020

FLOS

Floor lamp providing diffused lighting. Acid-etched flashed opaline glass diffuser. Diffuser support and element below made of opaline injection-molded polycarbonate Base with pressed steel cover and steel stem, anthracite painted or polished chrome. Foot switch on power cord, length 2330 mm. Net weight 6,6 kg.

Mounting mode

Standing / Bollard, Floor mounted

Shape and measurements

Length: 7.87 in Width: 7.87 in Height: 77.56 in

Adjustability

Fixed

Electric

System power: 100 W