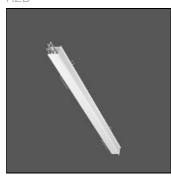

## Product data sheet

LOUI 27 90-LM203-1700

RZB

Recessed module LED/37,1W-4000K L1700 Attention: This article is only available in combination with a Less is more 27 configuration. You can find our Less is more 27 configurator under https://www.rzb.de/en/products/loui-configurator/

Mounting mode

Wall recessed

Shape and measurements

Length: 1.06 in Width: 66.93 in Height: 1.26 in

Adjustability

Fixed

Electric

System power: 43 W