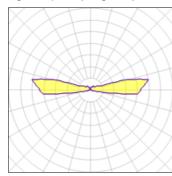

## Light output 1 (integrated)

| Lamp type          | LED     | CCT         | 3000 K |
|--------------------|---------|-------------|--------|
| Nominal lamp power | 2.3 W   | CRI         | 80     |
| Total flux         | 44 lm   | LOR         | 100%   |
| Luminous efficacy  | 19 lm/W | ULOR        | 70%    |
|                    |         | Total power | 2.3 W  |