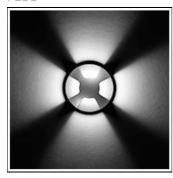

## Product data sheet

RHO LED 517053

FLOS

• Recessed light for outdoor installation on wall, ceiling or ground. • Configuration: turned aluminium body (EN AW 6060) with 15 micron anodizing for high resistance to corrosion. Caps and flat frame in 316L stainless steel.

## Light output 1 (integrated)

| Lamp type          | LED     | CCT         | 3000 K |
|--------------------|---------|-------------|--------|
| Nominal lamp power | 2.3 W   | CRI         | 80     |
| Total flux         | 44 lm   | LOR         | 100%   |
| Luminous efficacy  | 19 lm/W | ULOR        | 70%    |
|                    |         | Total power | 2.3 W  |