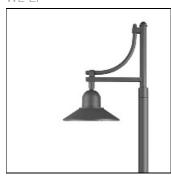

## Product data sheet

ASP530 [S60] IP66:LED-36/72W/3K 127-8258

WE-EF

IP66, Class I. IK10. Marine-grade die-cast aluminium alloy. 5CE superior corrosion protection including PCS hardware. Silicone rubber gaskets. Polycarbonate main lens. LED modules can be easily removed for updating. CAD-optimised optics for superior illumination and glare control. OLC® One LED Concept. Recommended mounting height 3,0-4,5 m, depending on lamp type selected. Brackets to be ordered separately.

LOR 86%
Total flux 8946 lm
Total power 79 W

Mounting mode

Pole integrated

Shape and measurements

Height: 11.81 in Diameter: 22.05 in Weight: 15.3 kg Electric

System power: 79 W Appliance Class: I

Protection