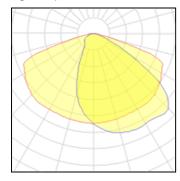

LOR 86%
Total flux 8946 lm
Total power 79 W

Mounting mode

Pole integrated

Shape and measurements

Height: 11.81 in Diameter: 22.05 in Weight: 15.3 kg Electric

System power: 79 W Appliance Class: I

Protection