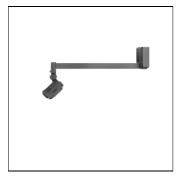

# Product data sheet

FLD131 [EES] IP55:LED-12/24W/3K 145-9621

WE-EF

IP55, Class I. IK07. Marine-grade, all aluminium construction. 5CE superior corrosion protection including PCS hardware. Safety glass lens. Silicone CCG® Controlled Compression Gasket. Luminaire is factory-sealed and does not need to be opened during installation. Integral EC electronic converter in thermally-separated compartment. Advanced thermal management protects LEDs while optimising lumens output. CAD-optimised optics for superior illumination and glare control. OLC® One LED Concept. Two cable entries. Knuckle permits 350° horizontal and 180° vertical aiming of optics.