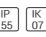

# Product data sheet

FLD131 [EES] IP55:LED-12/24W/3K 145-9621

WE-EF









IP55, Class I. IK07. Marine-grade, all aluminium construction. 5CE superior corrosion protection including PCS hardware. Safety glass lens. Silicone CCG® Controlled Compression Gasket. Luminaire is factory-sealed and does not need to be opened during installation. Integral EC electronic converter in thermally-separated compartment. Advanced thermal management protects LEDs while optimising lumens output. CAD-optimised optics for superior illumination and glare control. OLC® One LED Concept. Two cable entries. Knuckle permits 350° horizontal and 180° vertical aiming of optics.

#### Light output 1



| IZ X LED           |
|--------------------|
| Nominal lamp power |
| Lamp flux          |
| Luminous efficacy  |
| CCT                |
| CRI                |

12 v I ED

| LOR       |