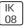

# Product data sheet

ROBUST 3 RECESSED EXTERIOR DOWNLIGHTS RO-80498-A-AS-W40

LIGMAN











- Lamp COB - CRI Ra > 80 - MacAdam Ellipse 3 SDCM - Colour 3000K, 4000K - Die-cast aluminium housing pre-treated before powder coating ensuring high corrosion resistance - Single cable entry - Stainless steel fasteners in grade 316 - Durable silicone rubber gasket - High-efficiency optical reflector - Clear toughened glass - Recessed installation with remote IP65 driver

## Light output 1 (integrated)



| Lamp type          | LED     | CCT         | 4032 K |
|--------------------|---------|-------------|--------|
| Nominal lamp power | 41.8 W  | CRI         | 80     |
| Total flux         | 3415 lm | LOR         | 100%   |
| Luminous efficacy  | 82 lm/W | Total power | 41.8 W |

#### Mounting mode

Ceiling mounted

## Shape and measurements

Length: 9.45 in Width: 9.45 in Height: 7.09