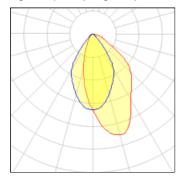

## Light output 1 (integrated)

| Lamp type          | LED     | CCT         | 4032 K |
|--------------------|---------|-------------|--------|
| Nominal lamp power | 41.8 W  | CRI         | 80     |
| Total flux         | 3415 lm | LOR         | 100%   |
| Luminous efficacy  | 82 lm/W | Total power | 41.8 W |