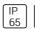

# Product data sheet

ROBUST 3 RECESSED EXTERIOR DOWNLIGHTS RO-80498-A-AS-W40

LIGMAN











- Lamp COB - CRI Ra > 80 - MacAdam Ellipse 3 SDCM - Colour 3000K, 4000K - Die-cast aluminium housing pre-treated before powder coating ensuring high corrosion resistance - Single cable entry - Stainless steel fasteners in grade 316 - Durable silicone rubber gasket - High-efficiency optical reflector - Clear toughened glass - Recessed installation with remote IP65 driver

## Light output 1 (integrated)



| Lamp type          | LED     | CCT         | 4032 K |
|--------------------|---------|-------------|--------|
| Nominal lamp power | 41.8 W  | CRI         | 80     |
| Total flux         | 3415 lm | LOR         | 100%   |
| Luminous efficacy  | 82 lm/W | Total power | 41.8 W |

#### Mounting mode

Ceiling mounted

## Shape and measurements

Length: 9.45 in Width: 9.45 in Height: 7.