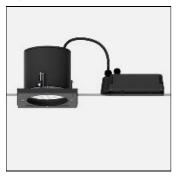

# Product data sheet

ROBUST 3 RECESSED EXTERIOR DOWNLIGHTS RO-80498-A-AS-W40

LIGMAN

- Lamp COB - CRI Ra > 80 - MacAdam Ellipse 3 SDCM - Colour 3000K, 4000K - Die-cast aluminium housing pre-treated before powder coating ensuring high corrosion resistance - Single cable entry - Stainless steel fasteners in grade 316 - Durable silicone rubber gasket - High-efficiency optical reflector - Clear toughened glass - Recessed installation with remote IP65 driver

#### Mounting mode

Ceiling mounted

#### Electric

System power: 41.8 W Voltage: 230 V AC Ballast: ECG

Controller: Dimmable 1..10V, DALI

Appliance Class: I

## Protection

IP: 65 IK: 08

Surface temperature: 40°C