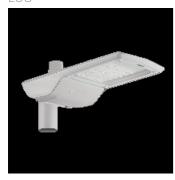

# Product data sheet

URBINO TWILIGHT LED 36W 4250LM 3000K IP66 O6L - FOR PEDESTRIAN CROSSINGS, LEFT SIDE TRAFFIC GRAY II 130222.5L432.091.986

LUG

Professional streetlight luminaire for LED light sources. Luminaire with twilight sensor. High efficacy to 131 lm/W Mounting: on pillar ø60/76mm, on outriggers ø60/76mm Body: high pressure die-cast aluminum Lateral Surface Wind Exposed: 0.054 m² Power supply efficiency >95% Power: 220-240V 50/60Hz Lifetime (L90B10): 100 000 h Available on request: DALI, DIM 1..10V, LLOC, knife switch, 10kV surge protection, NTC, access to the driver chamber without the use of tools. Additional information: tilt adjustment: -15° to +15° (every 5°). Other remarks: the pole and boom are not part of the luminaire Warranty: 5 years Application: express roads, local roads, town roads, residential area roads, pedestrian crossings, area lighting, avenues, promenade, cycle paths. Type of optics: O6L - for pedestrian crossings, left side traffic

#### Mounting mode

Pole top mounted

# Shape and measurements

Length: 21.65 in Width: 9.84 in Height: 7.68 in

# Adjustability

Tiltable

#### Design

Color of housing: Silver gray