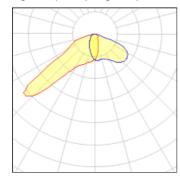

# Product data sheet

URBINO TWILIGHT LED 36W 4250LM 3000K IP66 O6L - FOR PEDESTRIAN CROSSINGS, LEFT SIDE TRAFFIC GRAY II 130222.5L432.091.986

LUG

Professional streetlight luminaire for LED light sources. Luminaire with twilight sensor. High efficacy to 131 lm/W Mounting: on pillar ø60/76mm, on outriggers ø60/76mm Body: high pressure die-cast aluminum Lateral Surface Wind Exposed: 0.054 m² Power supply efficiency >95% Power: 220-240V 50/60Hz Lifetime (L90B10): 100 000 h Available on request: DALI, DIM 1..10V, LLOC, knife switch, 10kV surge protection, NTC, access to the driver chamber without the use of tools. Additional information: tilt adjustment: -15° to +15° (every 5°). Other remarks: the pole and boom are not part of the luminaire Warranty: 5 years Application: express roads, local roads, town roads, residential area roads, pedestrian crossings, area lighting, avenues, promenade, cycle paths. Type of optics: O6L - for pedestrian crossings, left side traffic