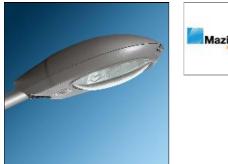

## Product data sheet

400 W TUBULAR HIGH PRESSURE SODIUM ZEUS STREET LIGHT WITH CURVE CLEAR TEMPERED GLASS M811400S2

MAZINOOR

ZEUS street light luminaire is state of the art Mazinoor design with high degree of ingress protection(IP66), and wide light distribution suitable for highways and roadways. Die-cast aluminum body, horizontal or vertical pole mounting, lamp holder adjustment for different light distribution and ease of lamp replacement are among the greatest advantages of this luminaire. Mazinoor produces ZEUS based on the European norms with high quality electrical components and precise quality control. STANDARDS: Manufactured to comply with EN 60598 / CE marked Application:Suitable for lighting streets, roadways, highways, etc.

Pole top mounted

Shape and measurements

Length: 28.86 in Width: 14.34 in Height: 8.13 in