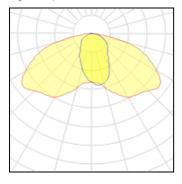

## 1 x High pressure sodium vapour lamp Nominal lamp power LOR 81% 400 W Lamp flux 48000 lm Total flux 38942 lm 91 lm/W 430 W Luminous efficacy Total power CCT 1690 K CRI 36

| Mounting | mode |
|----------|------|
|----------|------|