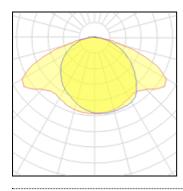

| LOR         | 78%     |
|-------------|---------|
| Total flux  | 8109 lm |
| Total power | 115 W   |
|             |         |

| 1 x High pressure sodium vapour lamp |         |  |
|--------------------------------------|---------|--|
| Nominal lamp power                   | 70 W    |  |
| Lamp flux                            | 5600 lm |  |
| Luminous efficacy                    | 53 lm/W |  |
| CCT                                  | 2000 K  |  |
| CRI                                  | 25      |  |

| LOR         | 78%     |
|-------------|---------|
| Total flux  | 4366 ln |
| Total power | 83 V    |
|             |         |

Mounting mode

Pole top mounted

Shape and measurements

Height: 20.08 in Diameter: 20.08 in Electric