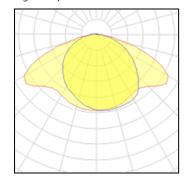

## Light output 1

| 1 x High pressure sodium | vapour lamp |
|--------------------------|-------------|
| Nominal lamp power       | 100 W       |
| Lamp flux                | 10400 lm    |
| Luminous efficacy        | 71 lm/W     |
| CCT                      | 2000 K      |
| CRI                      | 25          |

| LOR         | 78%     |
|-------------|---------|
| Total flux  | 8109 lm |
| Total power | 115 W   |
|             |         |

| 1 x High pressure sodium vapour lamp |         |  |
|--------------------------------------|---------|--|
| Nominal lamp power                   | 70 W    |  |
| Lamp flux                            | 5600 lm |  |
| Luminous efficacy                    | 53 lm/W |  |
| CCT                                  | 2000 K  |  |
| CRI                                  | 25      |  |