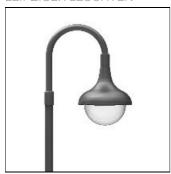

## Product data sheet

NADJA II (1-ARMED BEADED) 9.875.2056.06

LEIPZIGER LEUCHTEN

Recommended mounting height 4.00 - 6.00 m, other heights please inquire. - High-quality mirror optics guarantee excellent illumination and glare protection - All designs to suit non-glare class KB1 - Aluminium luminaire body, inside white, outside painted in colour - Aluminium unit carrier, painted white - Special reflector made of highest grade aluminium, burnished, anodized - Impact-resistant polycarbonate attachment, UV-stabilized, transparent or beaded - Easy installation with adapter jack -Available in any RAL or DB colour without surcharge - Scope of supply includes painted special steel brackets - please order pole dia. 76 mm separately Voltage: 230V 50Hz Protected to: IP 55 Protection class: I/II Made to DIN VDE 0711 Luminaires generally compensatet

| LOR         | 78%     |
|-------------|---------|
| Total flux  | 4366 ln |
| Total power | 83 V    |
|             |         |

Mounting mode

Pole top mounted

Shape and measurements

Height: 20.08 in Diameter: 20.08 in Electric