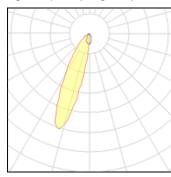

interior applications with a variety of lens options that can be used for flood lighting, wall grazing, wall washing and accent lighting. Equipped with Anolis' unique 18—bit colour mixing resolution ensures extra fine colour tuning as well as smooth dimming at low level of intensity. Designed in our state of the art R&D facility by industry experts with over 10 years experience in their field, Eminere is IP67 rated and can withstand extreme conditions. Eminere is available in 1, 2, 3, and 4 foot sizes (300/600/900/1200 mm) with RGBW, RGBA or PureWhite single chips as standard and is easy to control, 1 pixel per foot. Eminere fixtures can be used for both permanent and temporary installations, including various architectural and architainment applications.

## Light output 1 (integrated)



| Lamp type          | LED     | CCT         | 0 K  |
|--------------------|---------|-------------|------|
| Nominal lamp power | 45 W    | CRI         | 84   |
| Total flux         | 1580 lm | LOR         | 100% |
| Luminous efficacy  | 35 lm/W | Total power | 45 W |

#### Mounting mode

Standing / Bollard, Floor mounted

## Shape and measurements

Length: 24.76 in Width: 2.99 in Height: 4.21 in

## Adjustability

Tiltable

## Electric

System power: 45 W Color adjustable Appliance Class: I

## Protection

IP: 67 IK: 06