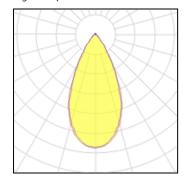

## Light output 1

| I X LED            |         |
|--------------------|---------|
| Nominal lamp power | 100     |
| _amp flux          | 14400 l |
| uminous efficacy   | 118 lm/ |
| CCT                | 4948    |
| CRI                |         |

| 100 W  | LOR         | 87%      |
|--------|-------------|----------|
| 400 lm | Total flux  | 12586 lm |
| 8 lm/W | Total power | 107 W    |
| 4948 K |             |          |
| 99     |             |          |