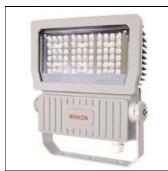

## Product data sheet

100W LED FLOODLIGHT (MB51) (5000K) S2125 LEDXION K10127

NIKKON

NIKKON S2125 LEDXION K10127 100W LED Floodlight (MB51) (5000K)

Mounting mode

Pole top mounted

Shape and measurements

Length: 3.94 in Width: 3.94 in Height: 3.94 in

Adjustability

Free

Electric

System power: 107 W