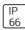

## Product data sheet

100W LED FLOODLIGHT (MB51) (5000K) S2125 LEDXION K10127

NIKKON







NIKKON S2125 LEDXION K10127 100W LED Floodlight (MB51) (5000K)

## Light output 1



| I X LED            |         |
|--------------------|---------|
| Nominal lamp power | 100     |
| _amp flux          | 14400 l |
| uminous efficacy   | 118 lm/ |
| CCT                | 4948    |
| CRI                |         |

| 100 W  | LOR         | 87%      |
|--------|-------------|----------|
| 400 lm | Total flux  | 12586 lm |
| 8 lm/W | Total power | 107 W    |
| 4948 K |             |          |
| 99     |             |          |

Mounting mode

Pole top mounted

Shape and measurements

Length: 3.94 in Width: 3.94 in Height: 3.94 in

Adjustability

Free

Electric

System power: 107 W

Protection

IP: 66