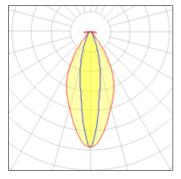

# Product data sheet

SKIM LED 3 POWER LED 6.1W 03.3900.30

FLOS

Embedded luminaire for indirect lighting with LED. Elliptical lens 15°x50° incorporated. Remote transformer not included.