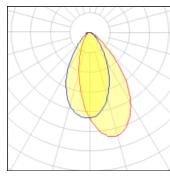

# Product data sheet

**BAKER 2 RECESSED DOWNLIGHTS** BK-80021-W-W40

LIGMAN











- Lamp LED - CRI Ra > 80 - MacAdam Ellipse 3 SDCM - Colour Temperature 3000K, 4000K - Eco-friendly LED product for energy saving and visual consistency. - Modular design for easy maintenance with future proofing. - Propriety lens design for high LOR. - Reliable thermal management for long life and lumen maintenance. - Dimming options available. - Excellent CRI for actual colour reproduction. - White powder coated aluminium reflector - Die-cast aluminium / White or black coated - Die-cast aluminium heat sink / Excellent thermal Management.

## Light output 1 (integrated)



| Lamp type          |
|--------------------|
| Nominal lamp power |
| Total flux         |
| Luminous efficacy  |

LED CCT 15.2 W CRI 760 lm LOR 50 lm/W

4032 K 80 100% 15.2 W Total power

## Mounting mode

Ceiling recessed

#### Shape and measurements

Height: 5.91 in Diameter: 5.71 in Weight: 0.9 kg

#### Adjustability

Fixed

#### Design

Color of housing: Black, White, Silver gray

## Glare protection

Glare protection: UGR < 19

#### Electric

System power: 15.2 W Voltage: 230 V AC Ballast: ECG

Controller: Dimmable 1..10V, DALI

Appliance Class: I

### Protection

IP: 20

Surface temperature: 40°C Designation labels: CE