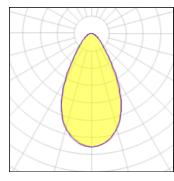

## Light output 1 (integrated)

| Lamp type          | LED      | CCT         | 4032 K |
|--------------------|----------|-------------|--------|
| Nominal lamp power | 103 W    | CRI         | 80     |
| Total flux         | 13581 lm | LOR         | 100%   |
| Luminous efficacy  | 132 lm/W | Total power | 103 W  |

# Glare protection

Glare protection: UGR < 19