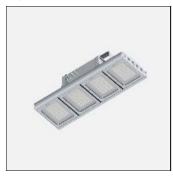

# Product data sheet

POWERVISION 4 SURFACE HIGH BAY LUMINAIRES PW49-GP106-W-W40

LIGMAN

- Lamp LED - CRI Ra > 80 - MacAdam Ellipse 3 SDCM - Colour 3000K, 4000K - Extruded aluminium pre-treated before powder coating ensuring high corrosion resistance - Thermal heat dissipation body - Single cable entry - Through wiring on request - Stainless steel fasteners in grade 316 - Durable silicone rubber gasket - Clear, impact-resistant, toughened glass diffuser - Integral control gear

## Shape and measurements

Length: 32.20 in Width: 11.22 in Height: 11.81 in Weight: 17.8 kg

#### Design

Color of housing: Black, White, Silver gray