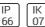

# Product data sheet

POWERVISION 4 SURFACE HIGH BAY LUMINAIRES PW49-GP106-W-W40

LIGMAN











- Lamp LED - CRI Ra > 80 - MacAdam Ellipse 3 SDCM - Colour 3000K, 4000K - Extruded aluminium pre-treated before powder coating ensuring high corrosion resistance - Thermal heat dissipation body - Single cable entry - Through wiring on request - Stainless steel fasteners in grade 316 - Durable silicone rubber gasket - Clear, impact-resistant, toughened glass diffuser - Integral control gear

## Light output 1 (integrated)



| Lamp type          | LED      | CCT         | 4032 K |
|--------------------|----------|-------------|--------|
| Nominal lamp power | 103 W    | CRI         | 80     |
| Total flux         | 13581 lm | LOR         | 100%   |
| Luminous efficacy  | 132 lm/W | Total power | 103 W  |

# Mounting mode

Ceiling mounted, Wall mounted

## Shape and measurements

Lengt