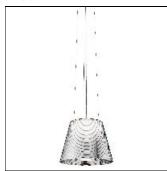

## Product data sheet

KTRIBE S2 ECO ALL./ARG. F6254000

FLOS

Suspension lamp providing diffused ligh-ting. Trasparent polymethylmethacrylate (PMMA) diffuser with internal bronze or transparent aluminized coating. Second, internal polycarbonate (PC) diffuser with opal white finish. Three stainless steel cables, length 4000 mm for suspension of the diffuser assembly. White ceiling rose. Net weight 2,50 kg.

Mounting mode

Pendant

Shape and measurements

Length: 15.55 in Width: 15.55 in Height: 11.83 in

Adjustability

Fixed

Electric

System power: 32 W Appliance Class: II