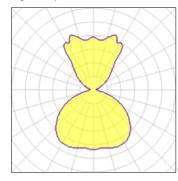

## 1 x Fluorescent lamp tubular T8

| Nominal lamp power | 32 W    | Socket      | Gx24Q-3 |
|--------------------|---------|-------------|---------|
| Lamp flux          | 2400 lm | LOR         | 50%     |
| Luminous efficacy  | 37 lm/W | ULOR        | 19%     |
| CCT                | 3000 K  | Total flux  | 1193 lm |
| CRI                | 84      | Total power | 32 W    |