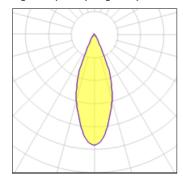

## Light output 2 (integrated)

| Lamp type          | LED     | CCT         | 3000 K |
|--------------------|---------|-------------|--------|
| Nominal lamp power | 2.75 W  | CRI         | 90     |
| Total flux         | 188 lm  | LOR         | 100%   |
| Luminous efficacy  | 68 lm/W | Total power | 2.75 W |