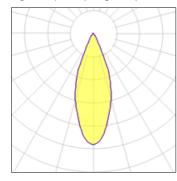

## Light output 1 (integrated)

| Lamp type          | LED     | CCT         | 3000 K |
|--------------------|---------|-------------|--------|
| Nominal lamp power | 2.75 W  | CRI         | 90     |
| Total flux         | 188 lm  | LOR         | 100%   |
| Luminous efficacy  | 68 lm/W | Total power | 2.75 W |