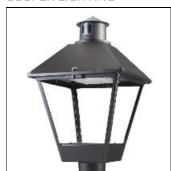

## Product data sheet

LXF/LXT LEXINGTON HID/LED LXF.LXT-PA1-100-722-U-T4W-TL

COOPER LIGHTING

Aluminum housing, top, and base, Greater than 98% life at 60,000 hours ( $40^{\circ}$ C) (LED), Up to 140 lumens per watt, Lumen packages ranging from 2,000 – 11,000 lumens, Self-aligning pole-top fitter fits 2-3/8" and 3" O.D. tenons, Optional NEMA photocontrol receptacle, Five-year warranty (LED)

Mounting mode

Pole top mounted

Shape and measurements

Height: 10.00 in Diameter: 14.00 in

Adjustability

Fixed

Electric

System power: 96 W