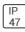

## Product data sheet

LXF/LXT LEXINGTON HID/LED LXF.LXT-PA1-100-722-U-T4W-TL

COOPER LIGHTING







Aluminum housing, top, and base, Greater than 98% life at 60,000 hours ( $40^{\circ}$ C) (LED), Up to 140 lumens per watt, Lumen packages ranging from 2,000 – 11,000 lumens, Self-aligning pole-top fitter fits 2-3/8" and 3" O.D. tenons, Optional NEMA photocontrol receptacle, Five-year warranty (LED)

## Light output 1 (integrated)



|                    | . ==    | 0.07        | 000011 |
|--------------------|---------|-------------|--------|
| Lamp type          | LED     | CCT         | 2200 K |
| Nominal lamp power | 96 W    | CRI         | 70     |
| Total flux         | 6910 lm | LOR         | 100%   |
| Luminous efficacy  | 72 lm/W | ULOR        | 4%     |
|                    |         | Total nower | 96 W   |

Mounting mode

Pole top mounted

Shape and measurements

Height: 10.00