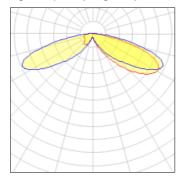

## Light output 1 (integrated)

|                    | . ==    | 0.07        | 000011 |
|--------------------|---------|-------------|--------|
| Lamp type          | LED     | CCT         | 2200 K |
| Nominal lamp power | 96 W    | CRI         | 70     |
| Total flux         | 6910 lm | LOR         | 100%   |
| Luminous efficacy  | 72 lm/W | ULOR        | 4%     |
|                    |         | Total nower | 96 W   |