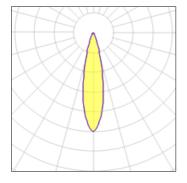

## Light output 1 (integrated)

| Lamp type          | LED     | CCT         | 2700 K |
|--------------------|---------|-------------|--------|
| Nominal lamp power | 5.5 W   | CRI         | 80     |
| Total flux         | 389 lm  | LOR         | 100%   |
| Luminous efficacy  | 71 lm/W | Total power | 5.5 W  |

## Adjustability

Cardanic