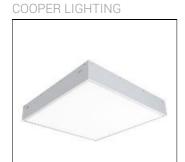

## Product data sheet

MRI-ATR MRI-24ATR-70-L840-OPL

Specifically designed for MRI rooms with non-ferrous construction, 1'x4', 2'x2', and 2'x4' sizes available, Slim frame design allows fully luminous aesthetic, Only illuminated lens visible, Available in a range of lumen outputs, Remote driver, Multi-channel MRI filters

Mounting mode

Ceiling recessed

Shape and measurements

Length: 24.00 in Width: 48.00 in Height: 0.39 in

Adjustability

Fixed

Electric

System power: 91.1 W