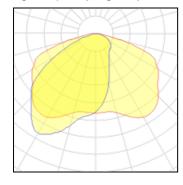

## Light output 1 (integrated)

| Lamp type          | LED     | CCT         | 4000 K |
|--------------------|---------|-------------|--------|
| Nominal lamp power | 94 W    | CRI         | 80     |
| Total flux         | 8000 lm | LOR         | 100%   |
| Luminous efficacy  | 85 lm/W | Total power | 94 W   |