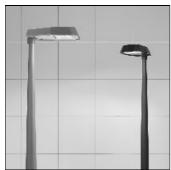

#### Mounting mode

Pole top mounted

## Shape and measurements

Length: 21.26 in Width: 13.19 in Height: 4.16 in

## Adjustability

Tiltable, Height adjustable