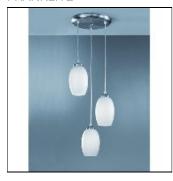

## CO9573/448 PENDEO

FRANKLITE

Spreader with 3 x Matt Opal Glasses Satin nickel finish spreader plate with clear cable suspension and 3 glasses

Mounting mode

Ceiling mounted

Shape and measurements

Length: 13.20 in Width: 13.20 in Height: 45.77 in

Adjustability

Fixed

Electric

System power: 27 W