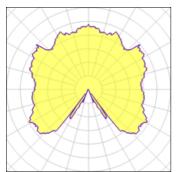

### Light output 1 (integrated)

| Lamp type          | LED     | CCT         | 2700 K |
|--------------------|---------|-------------|--------|
| Nominal lamp power | 9 W     | CRI         | 80     |
| Total flux         | 807 lm  | LOR         | 100%   |
| Luminous efficacy  | 90 lm/W | ULOR        | 54%    |
|                    |         | Total power | 9 W    |

#### Light output 2 (integrated)

| Lamp type          | LED     | CCT         | 2700 K |
|--------------------|---------|-------------|--------|
| Nominal lamp power | 9 W     | CRI         | 80     |
| Total flux         | 807 lm  | LOR         | 100%   |
| Luminous efficacy  | 90 lm/W | ULOR        | 54%    |
|                    |         | Total power | 9 W    |

### Light output 3 (integrated)

| Lamp type          | LED     | CCT         | 2700 K |
|--------------------|---------|-------------|--------|
| Nominal lamp power | 9 W     | CRI         | 80     |
| Total flux         | 807 lm  | LOR         | 100%   |
| Luminous efficacy  | 90 lm/W | ULOR        | 54%    |
|                    |         | Total power | 9 W    |