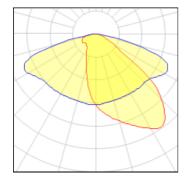

## Light output 2 (integrated)

| Lamp type          | LED      | CCT         | 4032 K |
|--------------------|----------|-------------|--------|
| Nominal lamp power | 37.3 W   | CRI         | 80     |
| Total flux         | 4598 lm  | LOR         | 100%   |
| Luminous efficacy  | 123 lm/W | Total power | 37.3 W |