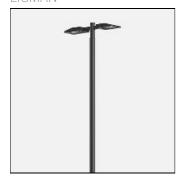

# Product data sheet

MARTINI 33 STREET AND AREA LIGHTING LUMINAIRES MN-91271-ME-W40

LIGMAN

L

- Lamp LED - CRI Ra > 80 - MacAdam Ellipse 3 SDCM - Colour 3000K and 4000K - Formed sheet aluminium housing pre-treated before powder coating ensuring high corrosion resistance - Stainless steel fasteners in grade 316 - Durable silicone rubber gasket - Clear toughened glass - Surge protection 10 kV

## Mounting mode

Wall mounted, Pole top mounted

#### Shape and measurements

Length: 53.94 in Width: 12.68 in Height: 3.54 in Weight: 26.6 kg