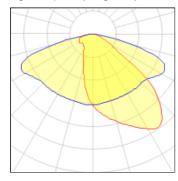

#### Light output 1 (integrated)

| Lamp type          | LED      | CCT         | 4032 K |
|--------------------|----------|-------------|--------|
| Nominal lamp power | 37.3 W   | CRI         | 80     |
| Total flux         | 4598 lm  | LOR         | 100%   |
| Luminous efficacy  | 123 lm/W | Total power | 37.3 W |