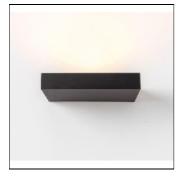

## Product data sheet

SULFER UPLIGHT LED 3000K WIDE FLOOD TRE DIM GI BLACK STRUC 13272432

MODULAR

A member of our minimalist Sulfer family, Sulfer uplight brings you the indirect uplight you've been waiting for. A wall-mounted luminaire, Sulfer uplight is installed perpendicular to the wall. In large spaces Sulfer uplight brings the benefits of a powerful but indirect LED light, without the discomfort of glare.

| Mounting mode          | Electric           |
|------------------------|--------------------|
| Wall mounted           | System power: 41 W |
| Shape and measurements | Protection         |
| Length: 9.72 in        | IP: 20             |
| Width: 6.73 in         |                    |
| Height: 1.65 in        |                    |