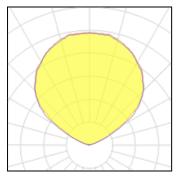

## Light output 1

| 1 x LED            |          |             |         |
|--------------------|----------|-------------|---------|
| Nominal lamp power | 41 W     | LOR         | 95%     |
| Lamp flux          | 4354 lm  | ULOR        | 95%     |
| Luminous efficacy  | 101 lm/W | Total flux  | 4144 lm |
| CCT                | 3000 K   | Total power | 41 W    |
| CRI                | 90       |             |         |
|                    |          |             |         |