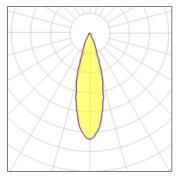

## Light output 1

## 1 x I FD

| I X LED            |        |             |        |
|--------------------|--------|-------------|--------|
| Nominal lamp power | 50 W   | LOR         | 56%    |
| Lamp flux          | 265 lm | Total flux  | 149 lm |
| Luminous efficacy  | 5 lm/W | Total power | 50 W   |
| CCT                | 3000 K |             |        |
| CRI                | 100    |             |        |
|                    |        |             |        |