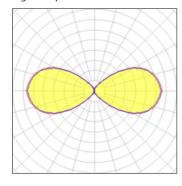

| Socket      | G12                       |
|-------------|---------------------------|
| LOR         | 35%                       |
| ULOR        | 17%                       |
| Total flux  | 2437 lm                   |
| Total power | 70 W                      |
|             | LOR<br>ULOR<br>Total flux |