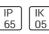

# Product data sheet

LEO 160 ON POST 12337148 ON POST

FLOS









Versatile outdoor luminaire for installation on wall or on post, suitable for lighting or decorative effects. Configuration: phospho-chromatised and polyester powder coated die-cast aluminium structure with A2 stainless steel screws, moulded silicone gaskets and tempered transparent glass or lens with silkscreen border. Glasses and lenses are fixed to the aluminium body through a robotic gluing system. Installation requires a fixing plate to be secured to the wall giving high solidity to the luminaire and improving water tightness. Electrical components are housed inside the luminaire.

#### Light output 1



| 1 x Metal halide lamp |
|-----------------------|
| Nominal lamp power    |
| Lamp flux             |
| Luminous efficacy     |
| CCT                   |
| CRI