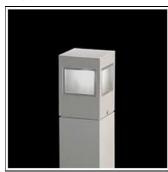

# Product data sheet

LEO 160 ON POST 12337148 ON POST

FLOS

Versatile outdoor luminaire for installation on wall or on post, suitable for lighting or decorative effects. Configuration: phospho-chromatised and polyester powder coated die-cast aluminium structure with A2 stainless steel screws, moulded silicone gaskets and tempered transparent glass or lens with silkscreen border. Glasses and lenses are fixed to the aluminium body through a robotic gluing system. Installation requires a fixing plate to be secured to the wall giving high solidity to the luminaire and improving water tightness. Electrical components are housed inside the luminaire.

#### Shape and measurements

Length: 6.30 in Width: 6.30 in Height: 8.66 in