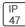

# Product data sheet

# VRVT4

# VRVT4LED-LD5-15-DR-UNV-LA59-CD2-WL-U

COOPER LIGHTING







Chemical resistant stainless steel latches withstand the test of time, Tough polycarbonate lens sealed to prevent water, bugs and debris, Rugged fiber reinforced housing, Superior LED with high efficacy options, 4' length available, Narrow spectrum color LEDs available, Tamper resistant screws secure latches to prevent unwanted access

# Light output 1 (integrated)



| Lamp type          | LED     | CCT         | 3000 K |
|--------------------|---------|-------------|--------|
| Nominal lamp power | 172 W   | CRI         | 100    |
| Total flux         | 4264 lm | LOR         | 100%   |
| Luminous efficacy  | 25 lm/W | Total power | 172 W  |

#### Mounting mode

Ceiling mounted, Pendant

# Shape and measurements

Length: 12.50 in Width: 49.50 in Height: 3.00 in

# Adjustability

Fixed