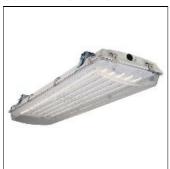

# VRVT4LED-LD5-15-DR-UNV-LA59-CD2-WL-U

COOPER LIGHTING

Chemical resistant stainless steel latches withstand the test of time, Tough polycarbonate lens sealed to prevent water, bugs and debris, Rugged fiber reinforced housing, Superior LED with high efficacy options, 4' length available, Narrow spectrum color LEDs available, Tamper resistant screws secure latches to prevent unwanted access

#### Mounting mode

Ceiling mounted, Pendant

# Shape and measurements

Length: 12.50 in Width: 49.50 in Height: 3.00 in