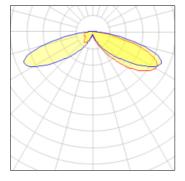

## Light output 1 (integrated)

| Lamp type          | LED      | CCT         | 3000 K |
|--------------------|----------|-------------|--------|
| Nominal lamp power | 40 W     | CRI         | 70     |
| Total flux         | 4293 lm  | LOR         | 100%   |
| Luminous efficacy  | 107 lm/W | ULOR        | 4%     |
|                    |          | Total power | 40 W   |
|                    |          |             |        |