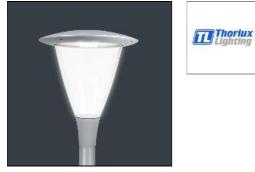

## Product data sheet

JUNO A LED - 52W - 4000K JUN17673 THORLUX LIGHTING

Stylish IP66 rated pole top amenity luminaire with aluminium cast body and spigot adaptor. UV stabilised polycarbonate cover rated IP66 and IK10. Integral high quality LED driver. Applications: car parks, amenity areas and hospital estates.