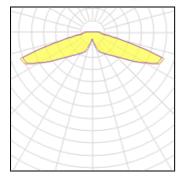

## Light output 1 (integrated)

| Lamp type          | LED      | CCT         | 4000 K |
|--------------------|----------|-------------|--------|
| Nominal lamp power | 61 W     | CRI         | 70     |
| Total flux         | 6825 lm  | LOR         | 100%   |
| Luminous efficacy  | 112 lm/W | ULOR        | 3%     |
|                    |          | Total power | 61 W   |