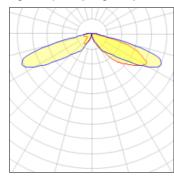

## Light output 1 (integrated)

| Lamp type          | LED      | CCT         | 4000 K |
|--------------------|----------|-------------|--------|
| Nominal lamp power | 31 W     | CRI         | 70     |
| Total flux         | 3804 lm  | LOR         | 100%   |
| Luminous efficacy  | 123 lm/W | ULOR        | 2%     |
|                    |          | Total nower | 31 W   |