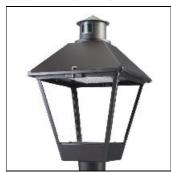

## Product data sheet

LXF/LXT LEXINGTON HID/LED LXF.LXT-PA1-30-740-U-T4W-CL

COOPER LIGHTING

Aluminum housing, top, and base, Greater than 98% life at 60,000 hours ( $40^{\circ}$ C) (LED), Up to 140 lumens per watt, Lumen packages ranging from 2,000 – 11,000 lumens, Self-aligning pole-top fitter fits 2-3/8" and 3" O.D. tenons, Optional NEMA photocontrol receptacle, Five-year warranty (LED)

Mounting mode

Pole top mounted

Shape and measurements

Height: 10.00 in Diameter: 14.00 in

Adjustability

Fixed

Electric

System power: 31 W