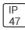

## Product data sheet

LXF/LXT LEXINGTON HID/LED LXF.LXT-PA1-30-740-U-T4W-CL

COOPER LIGHTING







Aluminum housing, top, and base, Greater than 98% life at 60,000 hours ( $40^{\circ}$ C) (LED), Up to 140 lumens per watt, Lumen packages ranging from 2,000 – 11,000 lumens, Self-aligning pole-top fitter fits 2-3/8" and 3" O.D. tenons, Optional NEMA photocontrol receptacle, Five-year warranty (LED)

## Light output 1 (integrated)



| Lamp type          | LED      | CCT         | 4000 K |
|--------------------|----------|-------------|--------|
| Nominal lamp power | 31 W     | CRI         | 70     |
| Total flux         | 3804 lm  | LOR         | 100%   |
| Luminous efficacy  | 123 lm/W | ULOR        | 2%     |
|                    |          | Total nower | 31 W   |

Mounting mode

Pole top mounted

Shape and measurements

Height: 10.00 in Diameter: 14.00 in

Adjustability

Fixed

Elec