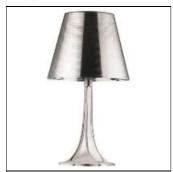

## Product data sheet

MISS K T TRANSP F6255000

FLOS

Table lamp providing diffused lighting. Fully transparent, injection-molded PMMA polymethylmethacrylate frame; opaline, injection-molded polycarbonate internal diffuser and plissé cloth or injection-molded transparent or colored polycarbonate external diffuser completely finished with high-vacuum aluminization process. Traditional dimmer for 0-100% luminosity adjustment with transparent or black cover fitted on the transparent or black bipolar power cord. Net Weight 1,2 kg.

Mounting mode

Table luminaire

Shape and measurements

Height: 17.01 in Diameter: 9.45 in

Adjustability

Fixed

Electric

System power: 100 W