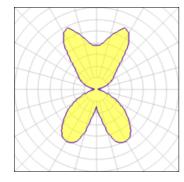

## 1 x Halogen low voltage lamp without reflector

| Nominal lamp power | 100 W   | Socket      | E27    |
|--------------------|---------|-------------|--------|
| Lamp flux          | 1470 lm | LOR         | 41%    |
| Luminous efficacy  | 6 lm/W  | ULOR        | 20%    |
| CCT                | 2821 K  | Total flux  | 608 lm |
| CRI                | 99      | Total power | 100 W  |